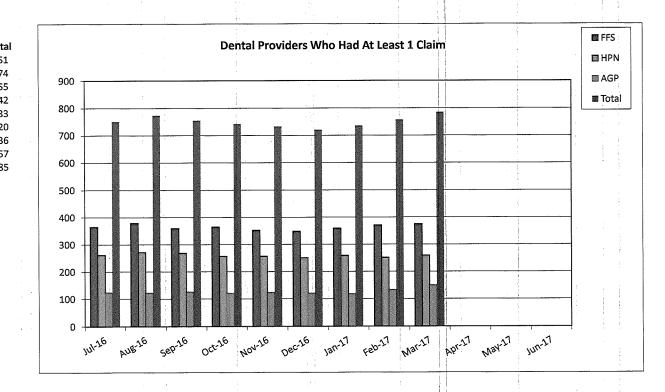

providers as reported by the Fiscal Agent.



2 Active Dental Providers - DSS

## Provider Count

#### Reported Data, Totals and Graphs

Dental Providers Who Had At Least 1 Claim Provider Type Claim NV Code 022, Incurred

| Time   |     |     |     |      |
|--------|-----|-----|-----|------|
| Period | FFS | HPN | AGP | Tota |
| Jul-16 | 365 | 262 | 124 | 751  |
| Aug-16 | 379 | 272 | 123 | 774  |
| Sep-16 | 360 | 269 | 126 | 755  |
| Oct-16 | 364 | 257 | 121 | 742  |
| Nov-16 | 352 | 257 | 124 | 733  |
| Dec-16 | 348 | 251 | 121 | 720  |
| Jan-17 | 359 | 259 | 118 | 736  |
| Feb-17 | 371 | 252 | 134 | 757  |
| Mar-17 | 375 | 260 | 150 | 785  |
| Apr-17 |     |     |     |      |
| May-17 |     |     |     |      |
| Jun-17 |     |     |     |      |
|        |     |     |     |      |



#### Summary

This report identifies a monthly count of providers who provided at least one dental service. The "Total" is a duplicated count as a provider may serve FFS and HMO enrollees.

3 Provider Count - FFS and HMOs

| Dental Patients         |                  |                        |                  |                  |                                          |                  |                  |                  |                         |             |         |            |                                               |
|-------------------------|------------------|------------------------|------------------|------------------|------------------------------------------|------------------|------------------|------------------|-------------------------|-------------|-----