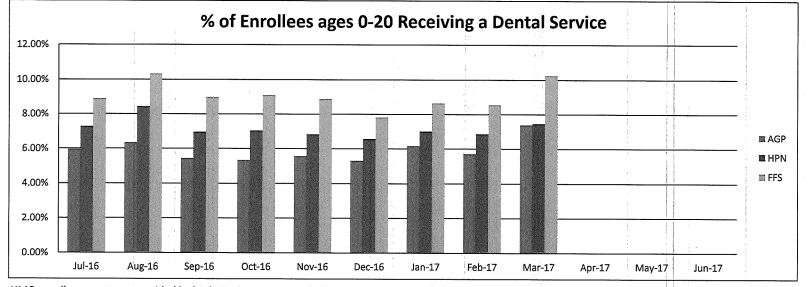

------------------------------|--------|--------|--------|--------|--------|--------|--------|--------|--------|---------|---------|---------|
| dental service                                   | Jul-16 | Aug-16 | Sep-16 | Oct-16 | Nov-16 | Dec-16 | Jan-17 | Feb-17 | Mar-17 | Apr-17  | May-17  | Jun-17  |
| AGP                                              | 5.98%  | 6.35%  | 5.45%  | 5.35%  | 5.58%  | 5.31%  | 6.17%  | 5.72%  | 7.40%  | #DIV/0! | #DIV/0! | #DIV/0! |
| HPN                                              | 7.27%  | 8.42%  | 6.97%  | 7.05%  | 6.84%  | 6.58%  | 7.02%  | 6.87%  | 7.47%  | #DIV/0! | #DIV/0! | #DIV/0! |
| FFS                                              | 8.90%  | 10.32% | 8.98%  | 9.09%  | 8.88%  | 7.82%  | 8.64%  | 8.55%  | 10.25% | #DIV/0! | #DIV/0! | #DIV/0! |



HMO enrollee counts are provided by both HMOs on a quarterly basis. Numbers include both Medicaid and Check Up enrollees

## **Martha Framsted**

| From:        | acapurro@health.nv.gov                                                               |
|--------------|--------------------------------------------------------------------------------------|
| Sent:        | Sunday, November 26, 2017 1:38 PM                                                    |
| То:          | rwhitley@dhhs.nv.gov; amyroukie@health.nv.gov                                        |
| Subject:     | Notice of Proposed Action-OHP                                                        |
| Attachments: | Memo for Health Assesment Before School Entrance OHP.pdf; Notice of Proposed         |
|              | Regulatory