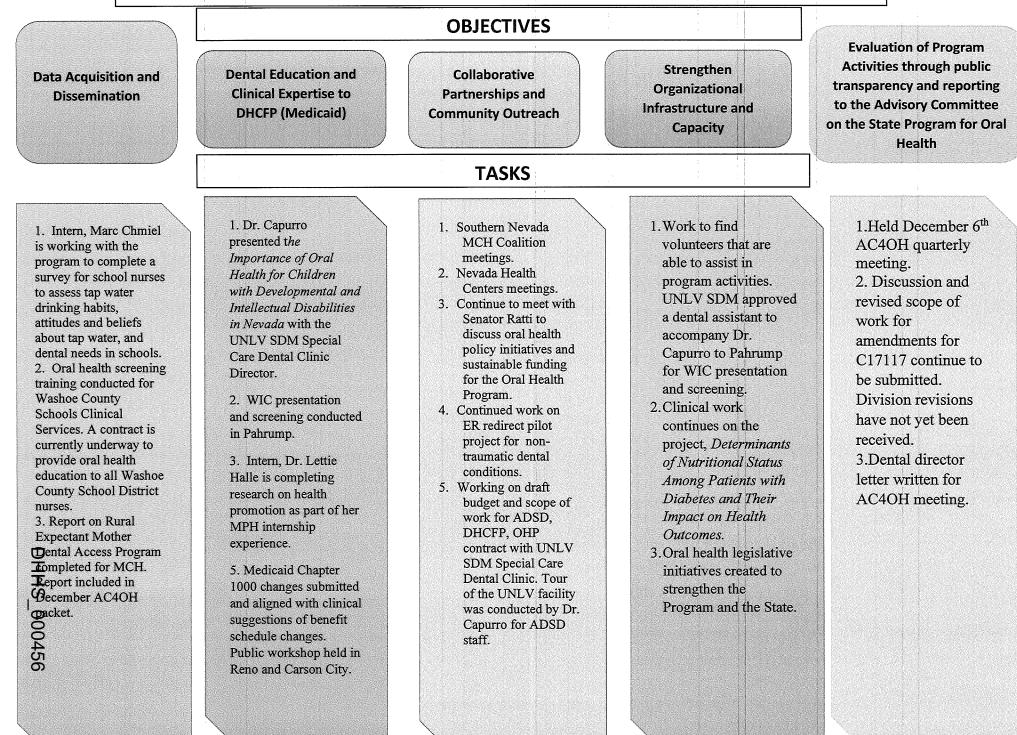

>th</sup> Interim Legislative Health Care Committee Meeting
- 8. LOI submitted to Interim Finance Committee by January 10<sup>th</sup>
- 9. Presentation on Vegas PBS' public affairs shows Nevada Week to discuss healthcare in rural Nevada, January 23<sup>rd</sup>.
- 10. Presentation to the Southern Nevada Dental Association on January 23<sup>rd</sup> on the Medical Miles for Rural Smiles project and OHP.
- 11. Initial meeting with DWSS on methods to expand oral health outreach to their families.
- 12. Nevada State Board of Dental Examiners meeting scheduled for January 17<sup>th</sup> and 18<sup>th</sup>. Dr. Capurro was asked to attend and will be appointed on the NSBDE's Committee on Public Health to create regulation for SB366.

# **OHP MONTHLY REPORT to the CMO SUMMARY-December 2019**



| From:        | Antonina Capurro <antonina.capurro@unlv.edu></antonina.capurro@unlv.edu>                   |
|--------------|--------------------------------------------------------------------------------------------|
| Sent:        | Tuesday, February 18, 2020 12:02 PM                                                        |
| То:          | Ihsan Azzam                                                                                |
| Cc:          | Lisa Sherych                                                                               |
| Subject:     | CMO Report- January [no encryption]                                                        |
| Attachments: | CMOMonthlyReportJanuary2020_summary.docx; CMOMonthlyReportJanuary 2020<br>_highlights.docx |

#### Good Afternoon Dr.Azza