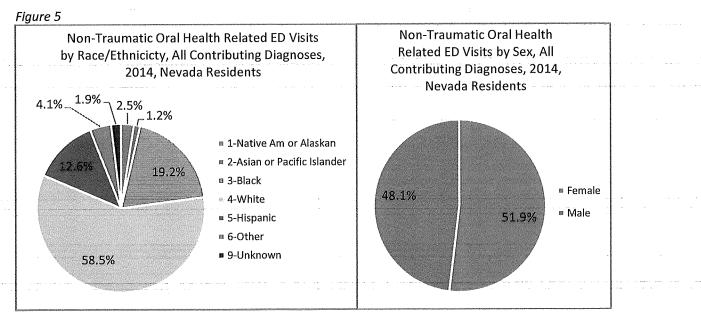

cluding the primary diagnosis.

Non-traumatic oral health related visits to the emergency departments is highest among those aged 20 to 28. Of the 13,720 ED visits related to non-traumatic oral health conditions, 4,291 visits (31.3%) were for those between the ages of 20 to 29.



Division of Public and Behavioral Health October | 2016

Page **3** of **8** 

### Non-Traumatic Dental Health Problems

The age specific rate increased from 2010 to 2014 from 407.1 to 485.0 per 100,000. The age group with most increase in rate was in young adults 25-34 from 973.1 to 1,257.4 per 100,000 age specific population.



The racial breakdown of ED visits for 2014 found whites visited the most at 58.5% of non-trauma related oral health visits, followed by black/African Americans at 19.2% of the visits.



Note: The distributions remain the same with the primary diagnosis.

Division of Public and Behavioral Health October | 2016

Medicaid was the primary payer on 43.5% of all claims related to non-traumatic oral health in the ED, and 43.1% of claims with a primary diagnosis related to non-traumatic oral health in the ED. The second most frequent means of payment was self-pay, which was indicated on 24.2% of all claims related to non-traumatic oral health in the ED, and 25.2% of claims with a primary diagnosis related to non-traumatic oral health in the ED.

This could indicate a relationship between uninsured or under-insured individuals having higher risk for non-traumatic oral health conditions.

| <u> </u>                        | igure                                             | 6