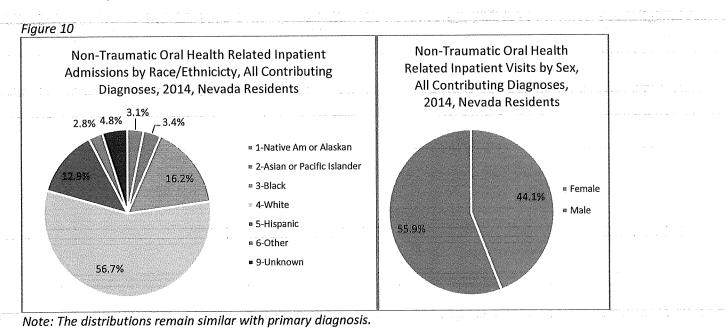

ts 1,000 800 600 400 200 0 2014 2011 2012 2013 2010 1,034 1,132 1,115 919 856 All Contributing Diagnosis 120 141 97 105 122 Primary Diagnosis

Non-traumatic oral health related visits for inpatient admissions is highest among 55-64 age group.

Figure 8



The crude rate decreased from 2010 to 2014 overall 1.4 to 0.8 per 100,000 population. The age group with the highest rate is 85 and older, at 189.1 per age specific population for 2014.

Division of Public and Behavioral Health October | 2016

Page 6 of 8



The racial breakdown of inpatient admissions for 2014 found whites visited the most at 56.7% of nontrauma related oral health visits, followed by black/African Americans at 16.2% of the visits.

Unlike ED visits, males were admitted more than females, accounting for 55.9% of visits.



Medicaid was the primary payer on 33.7% of all claims related to non-traumatic oral health, and 44.7% of claims with a primary diagnosis related to non-traumatic oral health in the inpatient setting. The second most frequent means of payment of all claims related to non-traumatic oral health was self-pay, which was indicated on 31.9% of all claims related to non-traumatic oral health in the ED. Whereas the second most frequent means of payment of claims with a primary diagnosis related to non-traumatic oral health in the ED. Whereas the second most frequent means of payment of claims with a primary diagnosis related to non-traumatic oral health in the ED. Whereas the second most frequent means of payment of claims with a primary diagnosis related to non-traumatic oral health in the inpat