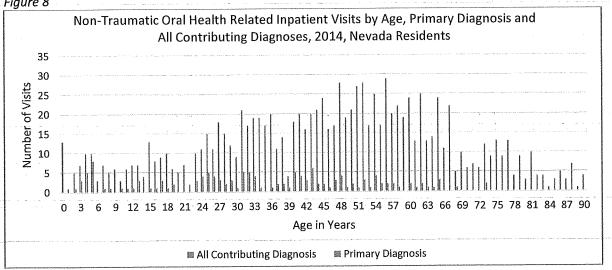

mental disorders (13%), where non-traumatic oral health was a contributing diagnosis.

## Demographics

From 2010 to 2014, inpatient admissions have increased 21.3% for non-traumatic oral health related admissions. From 2010 to 2014 non-traumatic oral health visits increased from 919 to 1,115. The age adjusted rates increased from 34.1 to 38.5 per 100,000 population.

#### Figure 7 Non-Traumatic Oral Health Related Inpatient Visits by Year, Primary Diagnosis and All Contributing Diagnoses, 2010 - 2014, Nevada Residents 1.200 Inpatient Visits 1,000 800 600 400 200 0 2014 2011 2012 2013 2010 1,034 1,132 1,115 919 856 All Contributing Diagnosis 120 141 97 105 122 Primary Diagnosis

Non-traumatic oral health related visits for inpatient admissions is highest among 55-64 age group.

Figure 8



The crude rate decreased from 2010 to 2014 overall 1.4 to 0.8 per 100,000 population. The age group with the highest rate is 85 and older, at 189.1 per age specific population for 2014.

Division of Public and Behavioral Health October | 2016

Page 6 of 8



The racial breakdown of inpatient admissions for 2014 found whites visited the most at 56.7% of nontrauma related oral health visits, followed by black/African Americans at 16.2% of the visits.

Unlike ED visits, males were admitted more than females, accounting for 55.9% of visits.



Medicaid was the primary payer on 33.7% of all claims related to non-traumatic oral health, and 44.7% of claims with a primary diagnosis related to non-traumatic oral health in the inpatient setting. The second most frequent means of payment of all cla