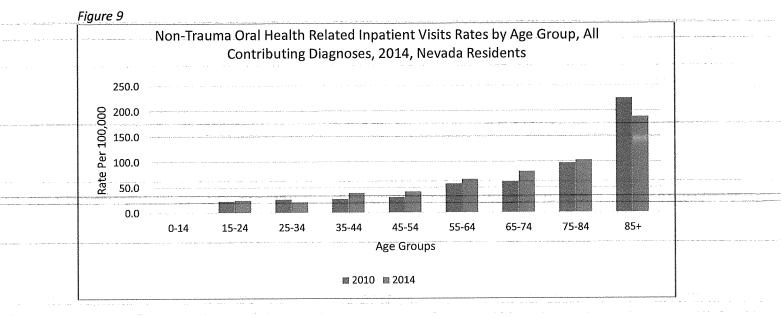

visits increased from 919 to 1,115. The age adjusted rates increased from 34.1 to 38.5 per 100,000 population.

#### Figure 7 Non-Traumatic Oral Health Related Inpatient Visits by Year, Primary Diagnosis and All Contributing Diagnoses, 2010 - 2014, Nevada Residents 1.200 Inpatient Visits 1,000 800 600 400 200 0 2014 2011 2012 2013 2010 1,034 1,132 1,115 919 856 All Contributing Diagnosis 120 141 97 105 122 Primary Diagnosis

Non-traumatic oral health related visits for inpatient admissions is highest among 55-64 age group.

Figure 8



The crude rate decreased from 2010 to 2014 overall 1.4 to 0.8 per 100,000 population. The age group with the highest rate is 85 and older, at 189.1 per age specific population for 2014.

Division of Public and Behavioral Health October | 2016

Page 6 of 8



The racial breakdown of inpatient admissions for 2014 found whites visited the most at 56.7% of nontrauma related oral health visits, followed by black/African Americans at 16.2% of the visits.

Unlike ED visits, males were admitted more than females, accounting for 55.9% of visits.



Medicaid was the primary payer on 33.7% of all claims related to non-traumatic oral health, and 44.7% of claims with a primary diagnosis related to non-traumatic oral health in the inpatient setting. The second most frequent means of payment of all claims related to non-traumatic oral health was self-pay, which was indicated on 31.9% of all claims related to non-traumatic oral health in the ED. Whereas the second most frequent means of payment of claims with a primary diagnosis related to non-traumatic ora