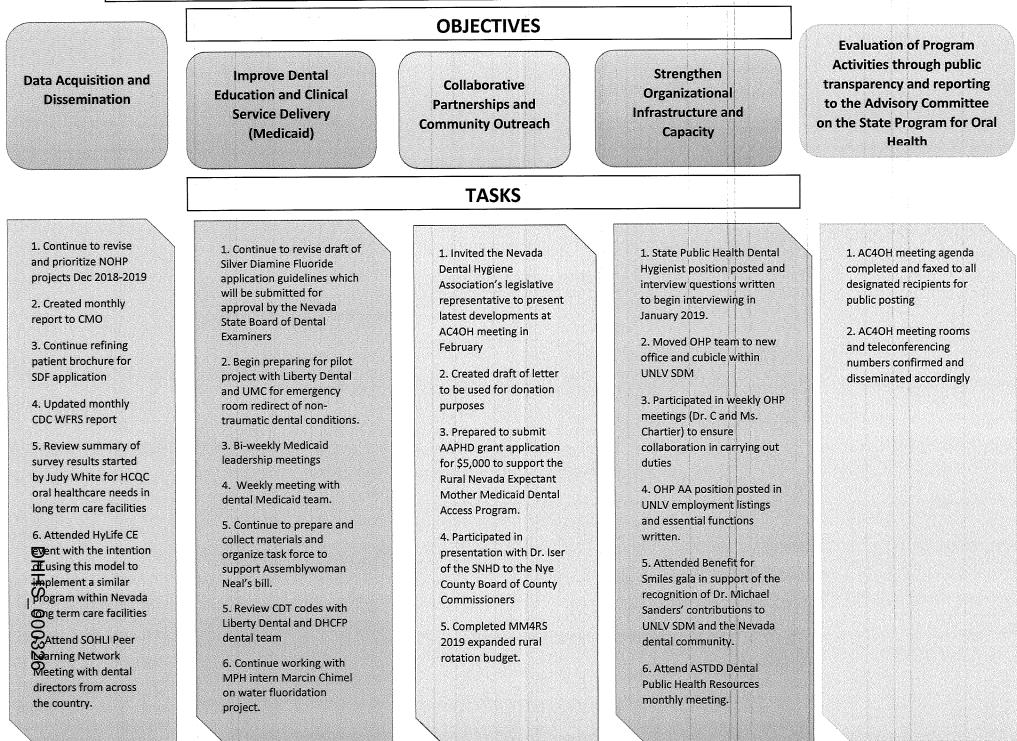

s. Woods of the SNHD.
- 8. OHP will attend the January 18<sup>th</sup> CCOH oral health coalition meeting.
- 9. Dr. Capurro will continue to work closely with Assemblywoman Neal as the bill language is drafted.
- 10. Dr. Capurro is preparing an article on the MM4RS project for publication in the UMC monthly newsletter.
- 11. Annual report and legislative brief for the Oral Health Program will be finalized.
- 12. Dr. Capurro and Dr. Tongsiri, Liberty Dental, will be meeting with Mason Van
- Houweling, CEO of UMC, to discuss a proposed emergency room redirect project for non-traumatic dental conditions.
- 13. Dr. Capurro will continue to follow up with Division Administrators on the progress of the subgrant to C16188.

DHHS 000325

# **OHP MONTHLY REPORT to the CMO SUMMARY-December. 2018**



From: Sent: To: Subject: Antonina Capurro <antonina.capurro@unlv.edu> Wednesday, February 13, 2019 12:21 PM Nathan K. Orme Re: State Dental Health Officer

#### Thank you!



Antonina Capurro, DMD, MPH, MBA Nevada State Dental Health Officer, Visiting Assistant Professor, School of Dental Medicine University of Nevada, Las Vegas

antonina.capurro@unlv.edu Office: 702-774-2573

unlv.edu • Twitter • Facebook • Instagram • YouTube

On Wed, Feb 13, 2019 at 12:16 PM Nathan K. Orme <<u>nkorme@health.nv.gov</u>> wrote:

I am watching Julie Kotchevar's testimony on that part of the budget right now, you can check it out here: <u>http://nvleg.granicus.com/MediaPlayer.php?clip\_id=10597</u>

From: Antonina Capurro <<u>antonina.capurro@unlv.edu</u>> Sent: Wednesday, February 13, 2019 12:13 PM To: N