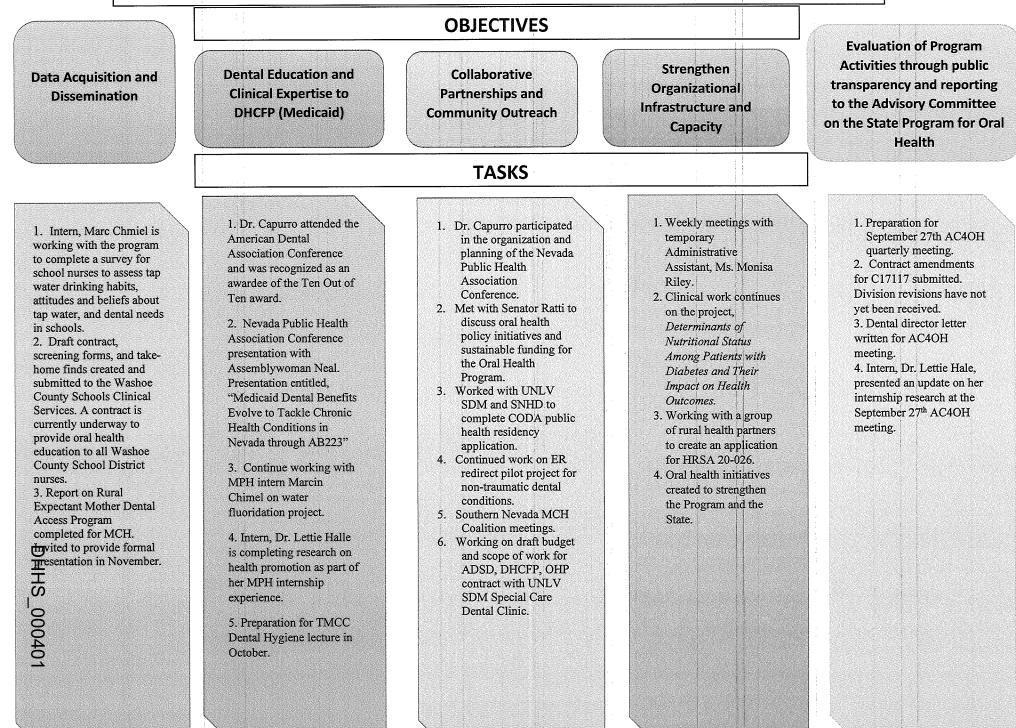

ctant Mother Dental Access project (REMDA).
- 4. Build and present PowerPoint for presentation on AB223 and teledentistry/ER pilot project for the Nevada Health Conference.
- 5. Finalize investigation into access to peer reviewed resources for clinical DHHS team.
- 6. Submit workforce survey questions to NBDE for December meeting discussion.
- 7. Follow up meeting with Senator Ratti and Assemblywoman Cohen
- 8. The following contracts are in progress and will be reviewed during October:
  - i. Nevada Department of Education for licensed childcare
  - ii. Washoe County School District, Clinical Services
  - iii. UMC, LDP, and Teladentistry
  - iv. License Plate MOU
  - v. ADSD, DHCFP, DPBH, OHP and UNLV SDM Special Care Dental Clinic

# OHP MONTHLY REPORT to the CMO SUMMARY-September 2019



| From:    | Antonina Capurro <acapurro@health.nv.gov></acapurro@health.nv.gov> |  |
|----------|--------------------------------------------------------------------|--|
| Sent:    | Friday, October 18, 2019 12:32 PM                                  |  |
| То:      | Amalie Alver                                                       |  |
| Subject: | Re: Diabetes Study Dental Visit Friday 10/18                       |  |

Great, thanks!

#### Antonina Capurro, D.M.D, M.P.H, M.B.A Nevada State Dental Health Officer

Nevada Department of Health and Human Services Division Public and Behavioral Health - Oral Health Program 1001 Shadow Lane, MS 7411, D280 Las Vegas, NV 89106 T: (702) 774-2573 |F: (702)774-2521 |E: acapurro@health.nv.gov www.dhhs.nv.gov | www.division website.nv.gov

Helping