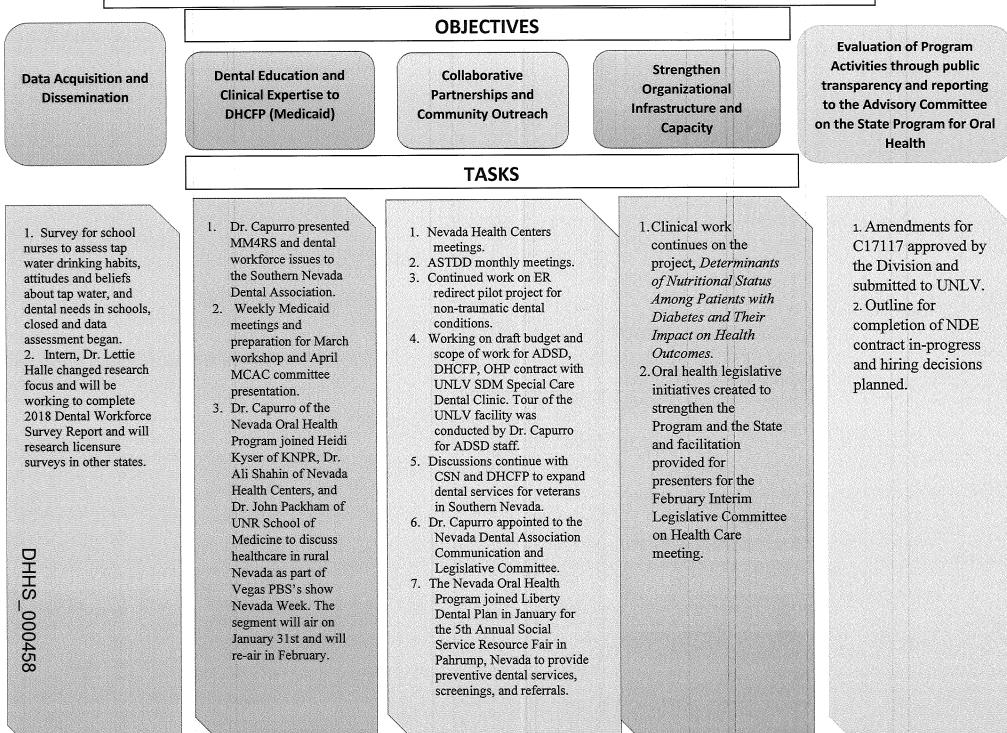

Program during the month of January.

As an update, the contract amendment for C17117 has been approved by the Division and is being reviewed by UNLV. I am hopeful that the contract amendment will be approved before the end of the month. I will hire an administrative assistant as soon as funds are available to ensure programmatic activities are maintained during my maternity leave.

If additional information is needed, please let me know. Best regards, Antonina



#### Antonina Capurro, DMD, MPH, MBA

Nevada State Dental Health Officer under C17117, Visiting Assistant Professor, School of Dental Medicine University of Nevada, Las Vegas

antonina.capurro@unlv.edu Office: 702-774-2573

unlv.edu · Twitter · Facebook · Instagram · YouTube

# OHP MONTHLY REPORT to the CMO SUMMARY-January 2020



#### **Communication on Oral and Public Health Issues**

Lectures this month included:

- A lecture entitled, *MM4RS and Dental Workforce Development* to the Southern Nevada Dental Association.
- Presentation to the Nevada Dental Association on oral health legislative initiatives on January 11<sup>th</sup>
- An interview on oral health in rural Nevada was provided. I joined Heidi Kyser of KNPR, Dr. Ali Shahin of Nevada Health Centers, and Dr. John Packham of UNR School of Medicine to discuss healthcare in rural Nevada as part of Vegas PBS's show Nevada Week. The segment will air on January 31st and will re-air in February.

#### **Community Service**

The Nevada Oral Health Program joined Liberty Dental Plan in January for the 5th Annual Social Service Resource Fair in Pahrump, Nevada to