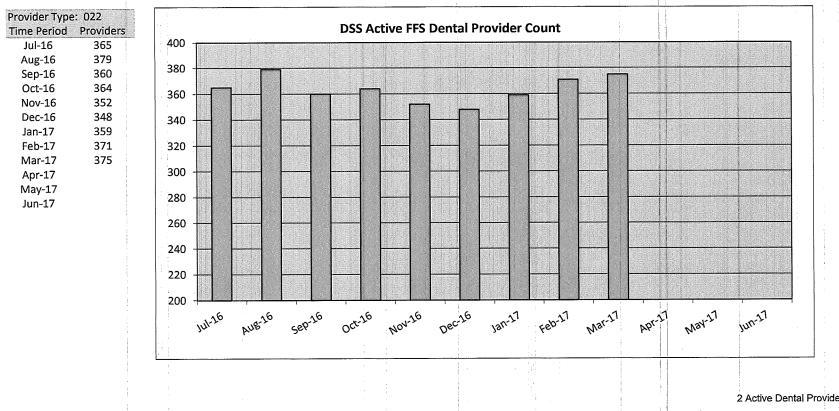

count; however consideration should be given to the differences between this report and the monthly report of Active Providers from the Fiscal Agent (DXC) and the two should not be compared side by side as their methodologies and definitions are different. While the Fiscal Agent's Active Provider report (DXC) has been unduplicated to the best of their ability, the possibility still remains that some providers could be counted more than once. It also considers all providers who have provided at least one service within the past two years - meaning that if a provider rendered his/her final service to a Medicaid recipient one year and eleven months ago, and then decided to stop accepting Medicaid, he/she would still show up in the count of "Active" providers as reported by the Fiscal Agent.



2 Active Dental Providers - DSS

## Provider Count

#### Reported Data, Totals and Graphs

Dental Providers Who Had At Least 1 Claim Provider Type Claim NV Code 022, Incurred

| Time   |     |     |     |      |
|--------|-----|-----|-----|------|
| Period | FFS | HPN | AGP | Tota |
| Jul-16 | 365 | 262 | 124 | 751  |
| Aug-16 | 379 | 272 | 123 | 774  |
| Sep-16 | 360 | 269 | 126 | 755  |
| Oct-16 | 364 | 257 | 121 | 742  |
| Nov-16 | 352 | 257 | 124 | 733  |
| Dec-16 | 348 | 251 | 121 | 720  |
| Jan-17 | 359 | 259 | 118 | 736  |
| Feb-17 | 371 | 252 | 134 | 757  |
| Mar-17 | 375 | 260 | 150 | 785  |
| Apr-17 |     |     |     |      |
| May-17 |     |     |     |      |
| Jun-17 |     |     |     |      |
|        |     |     |     |      |



#### Summary

This report identifies a mont