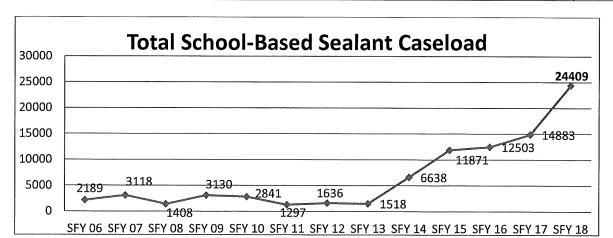

| SFY16             | SFY17 | SFY18 | SFY16           | SFY17 | SFY18 | SFY16                            | SFY17  | SFY18  |
| Community<br>Health Alliance | 25                | 24    | 22    | 609             | 467   | 1,067 | 1,562                            | 1,219  | 3,362  |
| Seal Nevada<br>South         | 18                | 16    | 12    | 515             | 507   | 639   | 1,631                            | 1,665  | 1,443  |
| Future Smiles                | 25                | 49    | 60    | 3,323           | 4,691 | 6,700 | 9,310                            | 11,999 | 19,604 |
| Total                        | 68                | 89    | 94    | 4,447           | 5,665 | 8,406 | 12,503                           | 14,883 | 24,409 |

# Caseload History:



Comments: All programs are reporting individual teeth sealed per CDC recommendations. DHHS\_000321 Website: <u>http://dpbh.nv.gov/Programs/OH/OH-Home/</u>

# Nevada Department of Health and Human Services, Division of Public and Behavioral Health, Oral Health Program, School-Based Sealant Report

#### **Program:**

The Community Preventive Services Task Force recommends school-based sealant delivery programs based on strong evidence of effectiveness in preventing dental caries (tooth decay) among children. Dental (pit and fissure) sealants contain clear or opaque plastic resinous material which is applied to the chewing surfaces of the back teeth to provide a protective barrier against decay causing bacteria. Dental sealants can last up to ten years and take as little as 15 minutes to ap