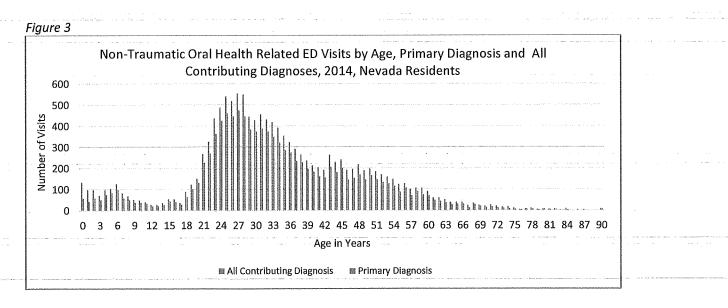

| 11 070                                     | 12,155                  | 13,720                                   |
|                                | 11,016                  | 11,540                                                                                                         | 11,879                                     | 12,133                  | 13,720                                   |

\*"All contributing diagnoses" refers to all diagnoses indicated anywhere on the claim, including the primary diagnosis.

Non-traumatic oral health related visits to the emergency departments is highest among those aged 20 to 28. Of the 13,720 ED visits related to non-traumatic oral health conditions, 4,291 visits (31.3%) were for those between the ages of 20 to 29.



Division of Public and Behavioral Health October | 2016

Page **3** of **8** 

### Non-Traumatic Dental Health Problems

The age specific rate increased from 2010 to 2014 from 407.1 to 485.0 per 100,000. The age group with most increase in rate was in young adults 25-34 from 973.1 to 1,257.4 per 100,000 age specific population.



The racial breakdown of ED visits for 2014 found whites visited the most at 58.5% of non-trauma related oral health visits, followed by black/African Americans at 19.2% of the visits.



Note: The distributions remain the same with the primary diagnosis.

Division of Public and Behavioral Health October | 2016

Medicaid was the primary payer on 43.5% of all claims related to non-traumatic oral health in the ED, and 43.1% of claims with a primary diagnosis relat