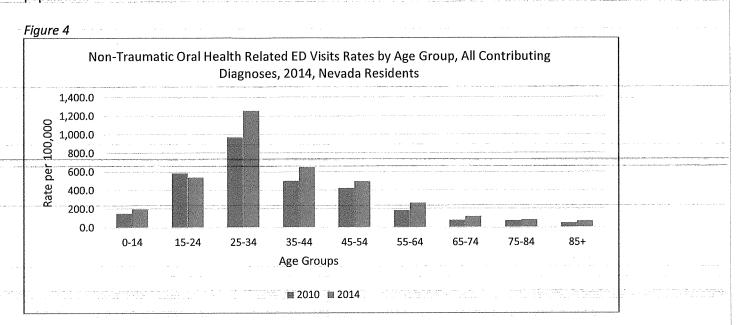

| 12,133                  | 13,720                                   |

\*"All contributing diagnoses" refers to all diagnoses indicated anywhere on the claim, including the primary diagnosis.

Non-traumatic oral health related visits to the emergency departments is highest among those aged 20 to 28. Of the 13,720 ED visits related to non-traumatic oral health conditions, 4,291 visits (31.3%) were for those between the ages of 20 to 29.



Division of Public and Behavioral Health October | 2016

Page **3** of **8** 

### Non-Traumatic Dental Health Problems

The age specific rate increased from 2010 to 2014 from 407.1 to 485.0 per 100,000. The age group with most increase in rate was in young adults 25-34 from 973.1 to 1,257.4 per 100,000 age specific population.



The racial breakdown of ED visits for 2014 found whites visited the most at 58.5% of non-trauma related oral health visits, followed by black/African Americans at 19.2% of the visits.



Note: The distributions remain the same with the primary diagnosis.

Division of Public and Behavioral Health October | 2016

Medicaid was the primary payer on 43.5% of all claims related to non-traumatic oral health in the ED, and 43.1% of claims with a primary diagnosis related to non-traumatic oral health in the ED. The second most frequent means of payment was self-pay, which was indicated on 24.2% of all claims related to non-traumatic oral health in the ED, and 25.2% of claims with a primary diagnosis related to non-traumatic oral health in the ED.

This could indicate a relationship between uninsu