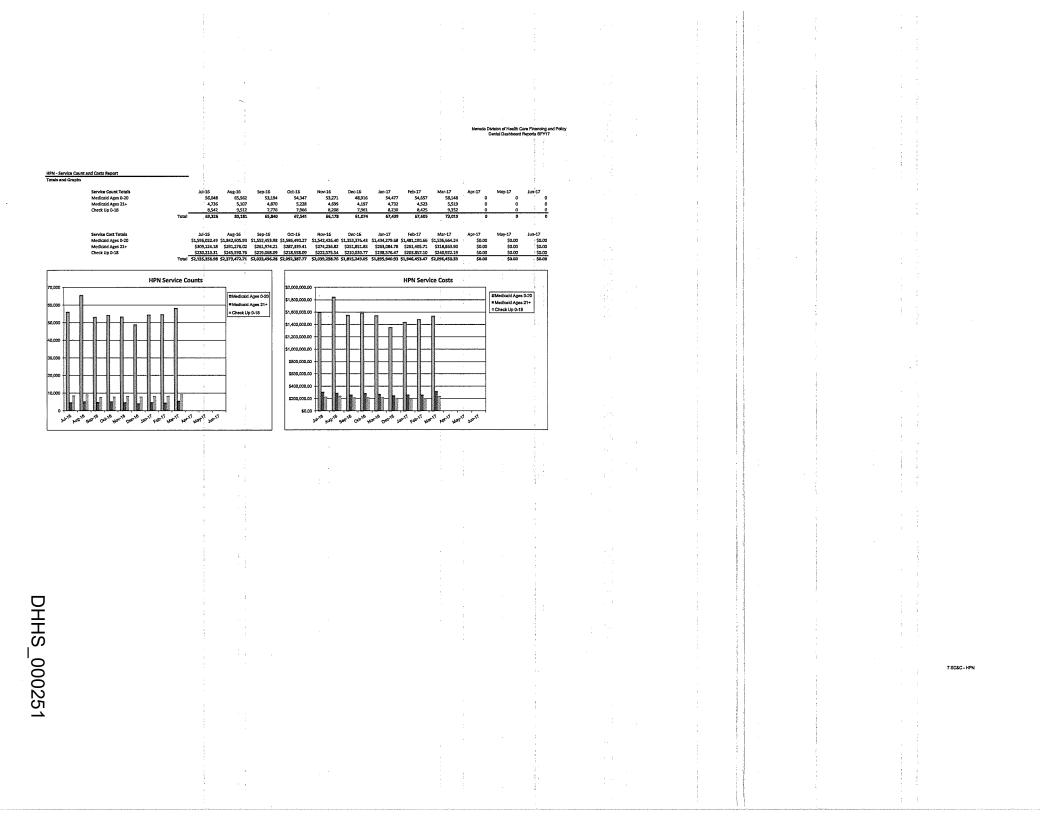

| Solvice Count Net Payment So | May 2017<br>Invice Count Het Payment Service C | ount Net Payn        |

7 SC&C - HPN



|   | Member Enrollment<br>Subset | All Data                  |                      |                    |             |                                              |              |             |              |              |            |                   |         |         |                                                                                                                 |