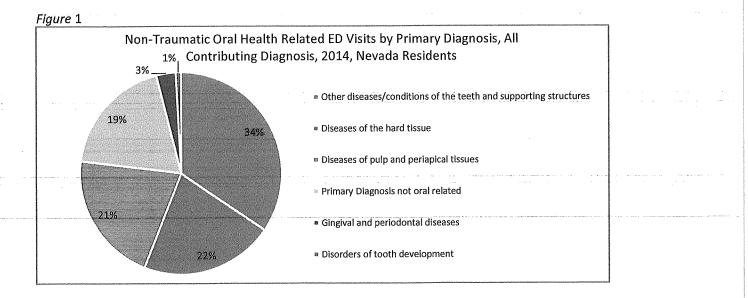

ival and periodontal diseases                               |
| 525.0-525.9 excluding 525.11  | Other disease/conditions of the teeth and supporting structures |

# **Emergency Department**

There were 850,629 emergency department (ED) visits in 2014 among Nevada residents, of these, 13,720 (1.6%) were for non-traumatic dental problems. These visits are most common among young adults (age 20-29) and represent the 15<sup>th</sup> most common primary diagnosis in Nevada, for 2014. The primary diagnosis for ED visits where dental condition was a primary or contributing factor was "Other disease/condition of the teeth and supporting structures." This may be due to a lack of precision in diagnosis and may reflect emergency physicians' inability to definitively diagnose many dental conditions.



Division of Public and Behavioral Health October | 2016

### Non-Traumatic Dental Health Problems

# Demographics

From 2010 to 2014, visits to the emergency department have increased 24.5%. During 2010, there were 11,016 visits for non-traumatic oral health, and increased to 13,720 visits in 2014. The age adjusted rates increased from 410.2 to 497.1 per 100,000 population. This may be due to increased hospital reporting, and not necessarily an indication of an increase in poor oral health.

| Non-Traumatic Oral<br>Contribu |                         | ated ED Visits b<br>ses*, 2010 - 20                                                                            |                                            |                         | d All                                    |
|------------